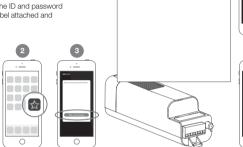

## 2. Bluetooth Pairing and Connection

- Be sure that the MASTER is powered and in range for Bluetooth connection.
- Tap the KBSOUND STAR App on the device.
- Tap the "Pair a new device" button.
- Select the MASTER. The ID and password can be found on the label attached and on the MASTER unit.
- Select the previously paired device.
- The App is now ready to operate the MASTER to listen FM/DAB.

The ID and password are the same found on the label attached.

Bluetooth

CC-1211-01 66410102