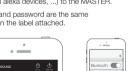

## 2. Bluetooth Pairing and Connection

- Be sure that the MASTER is powered and in range for Bluetooth connection.
- Tap the KBSOUND STAR App on the device.
- Tap the "Pair a new device" button.
- Select the MASTER. The ID and password can be found on the label attached and on the MASTER unit.
- Select the previously paired device.
- The App is now ready to operate the MASTER to listen FM/DAB.

The ID and password are the same found on the label attached.

Bluetooth

CC-1211-01 66410102