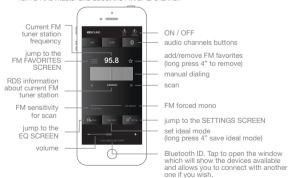

## 3. Listen FM/DAB

Turn on the Master and select the FM/DAB channel.

## 4. Listen Bluetooth Audio Streaming 3. Go to the settings in your

Bluetooth device and pair

the device you wish to use

for Bluetooth Audio streaming.

- 1. If you wish to stream music select the Bluetooth audio channel.
- 2. Connect the Bluetooth device for streaming (smartphone, computer, amazon alexa devices, ...) to the MASTER.