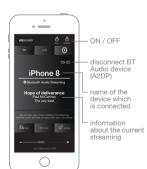

## 4. Listen Bluetooth Audio Streaming 3. Go to the settings in your

Bluetooth device and pair

the device you wish to use

for Bluetooth Audio streaming.

- 1. If you wish to stream music select the Bluetooth audio channel.
- 2. Connect the Bluetooth device for streaming (smartphone, computer, amazon alexa devices, ...) to the MASTER.