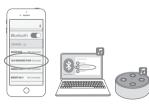

## 4. Listen Bluetooth Audio Streaming 3. Go to the settings in your

Bluetooth device and pair

the device you wish to use

for Bluetooth Audio streaming.

- 1. If you wish to stream music select the Bluetooth audio channel.
- 2. Connect the Bluetooth device for streaming (smartphone, computer, amazon alexa devices, ...) to the MASTER.